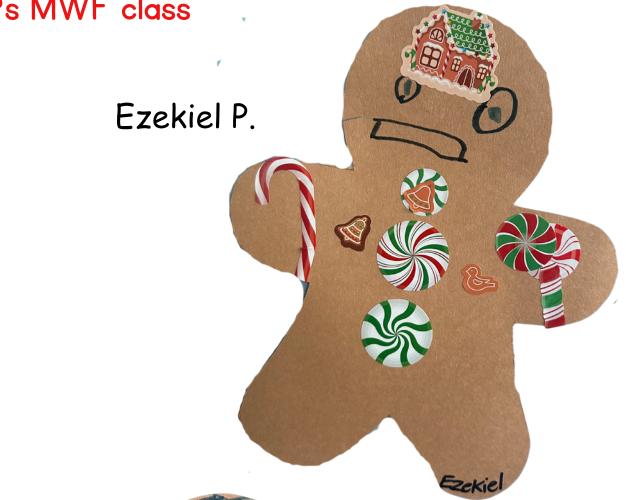

Place your order in the school office!

Ms. Nicole and Ms. Mel's

4's MWF class

Bobby O.

Mia C.